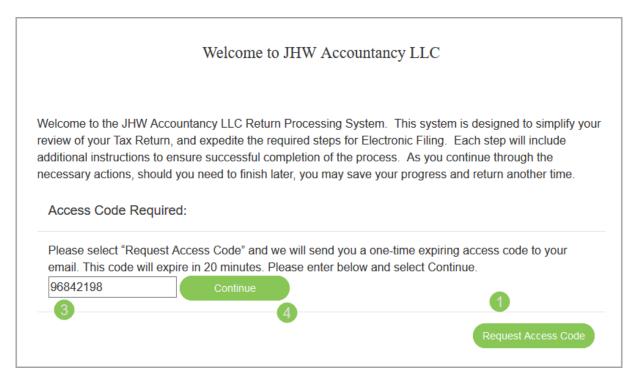

Quick Reference Guide: Taxpayer Experience - Entity

cpaperless.com

Your tax firm will send you a secure email like the one shown below

- 1) The  $\epsilon$ 
  - The email will come from <a href="mailto:noreply@safesendreturns.com">noreply@safesendreturns.com</a>
    - We recommend that you add this email address to your safe sender list to avoid these notifications going into spam
    - Your firm's name will appear in front of the email address
    - Your firm's logo may appear in the body of the email
    - Your name will appear in the subject line of the email
- 2 Click on the link in the email