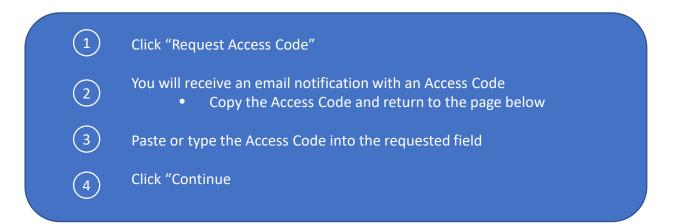

ents with. The documents may be sent electronically via email or you may download and mail the documents to them. Emailed documents will be received from noreply@safesendreturns.com. Recipients will be required to enter an Access Code which will be sent in a secondary email. How would you like to distribute **Select Partners** search partners your K-1s? Select All Partners Name K-1 Sent Downloaded ~ MARKUP ASSOCIATES 12/15/2019 06:00 PM 12/15/2019 06:00 PM shareholderemailaddress@gmail.com Resend BIO CHEMICALS Download & mail **~** PAUL M HANSON 12/15/2019 06:00 PM k1recipient@gmail.com Resend JNY PARTNERS TARAA B RODRICKS



- K-1 recipient will receive email notification
  - Your name will appear in front of the email address "noreply@safesendreturns.com"
- 2 Click link to continue























- (1) View payment options
  - Download and print the voucher if paying by mail
- To submit an online payment, click "Pay Online"

   Additional payment processing fees