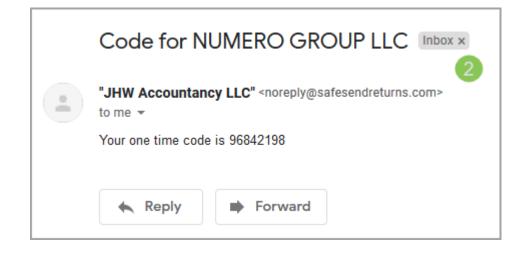

- K-1 recipient will receive email notification
  - Your name will appear in front of the email address "noreply@safesendreturns.com"
- 2 Click link to continue

- (1) View payment options
  - Download and print the voucher if paying by mail
- To submit an online payment, click "Pay Online"