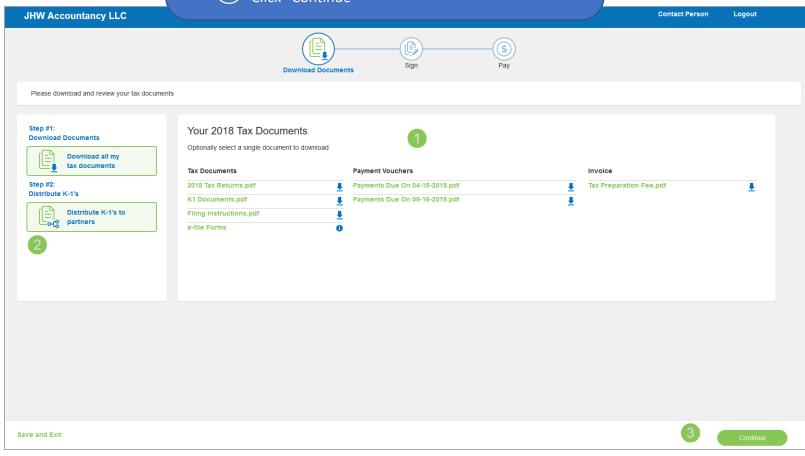

- 1 This page is an overview of you return and may contain an important message
- 2 Click "Let's Get Started" to continue

- Check boxes next to recipient's names and enter email addresses

  Click "Email Documents" to distribute K-1s to selected recipients
  - K-1 recipient instructions on following page
    - You can track when distribution and download has occurred
  - (3) Click "Cancel" to return to download section