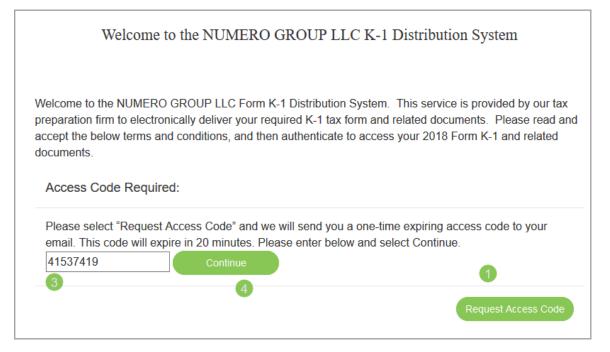

ts with. The documents may be sent electronically via email or you may download and mail the documents to them. Emailed documents will be received from noreply@safesendreturns.com. Recipients will be required to enter an Access Code which will be sent in a secondary email. How would you like to distribute **Select Partners** search partners your K-1s? Select All Partners Name K-1 Sent Downloaded ~ MARKUP ASSOCIATES 12/15/2019 06:00 PM 12/15/2019 06:00 PM shareholderemailaddress@gmail.com Resend BIO CHEMICALS Download & mail **~** PAUL M HANSON 12/15/2019 06:00 PM k1recipient@gmail.com Resend JNY PARTNERS TARAA B RODRICKS



- K-1 recipient will receive email notification
  - Your name will appear in front of the email address "noreply@safesendreturns.com"
- 2 Click link to continue























- (1) View payment options
  - Download and print the voucher if paying by mail
- To submit an online payment, click "Pay Online"

   Additional payment processing fees