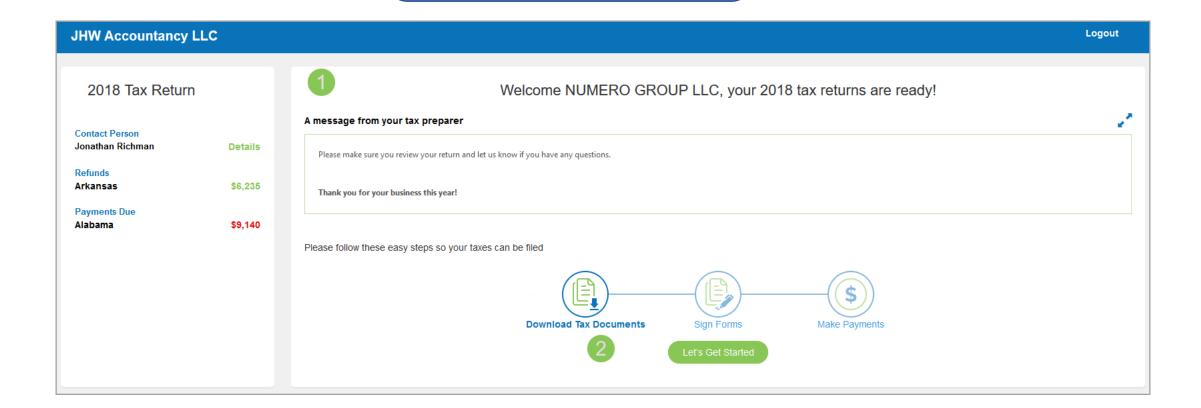

- 1 This page is an overview of you return and may contain an important message
- 2 Click "Let's Get Started" to continue

- Check boxes next to recipient's names and enter email addresses

  Click "Email Documents" to distribute K-1s to selected recipients
  - K-1 recipient instructions on following page
    - You can track when distribution and download has occurred
  - (3) Click "Cancel" to return to download section