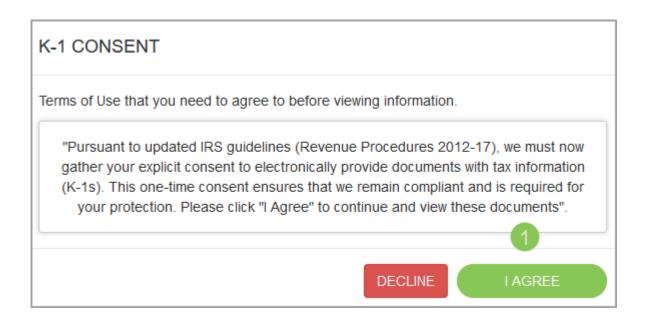

The documents may be sent electronically via email or you may download and mail the documents to them. Emailed documents will be received from noreply@safesendreturns.com. Recipients will be required to enter an Access Code which will be sent in a secondary email. How would you like to distribute **Select Partners** search partners your K-1s? Select All Partners Name K-1 Sent Downloaded ~ MARKUP ASSOCIATES 12/15/2019 06:00 PM 12/15/2019 06:00 PM shareholderemailaddress@gmail.com Resend BIO CHEMICALS Download & mail **~** PAUL M HANSON 12/15/2019 06:00 PM k1recipient@gmail.com Resend JNY PARTNERS TARAA B RODRICKS



- K-1 recipient will receive email notification
  - Your name will appear in front of the email address "noreply@safesendreturns.com"
- 2 Click link to continue























- (1) View payment options
  - Download and print the voucher if paying by mail
- To submit an online payment, click "Pay Online"

   Additional payment processing fees