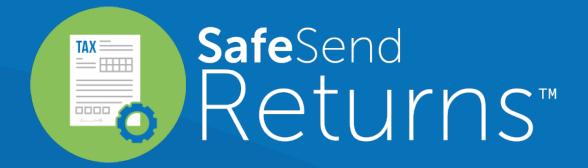

Quick Reference Guide: Taxpayer Experience - Entity

cpaperless.com

Your tax firm will send you a secure email like the one shown below

- 1) The  $\epsilon$ 
  - The email will come from <a href="mailto:noreply@safesendreturns.com">noreply@safesendreturns.com</a>
    - We recommend that you add this email address to your safe sender list to avoid these notifications going into spam
    - Your firm's name will appear in front of the email address
    - Your firm's logo may appear in the body of the email
    - Your name will appear in the subject line of the email
- 2 Click on the link in the email