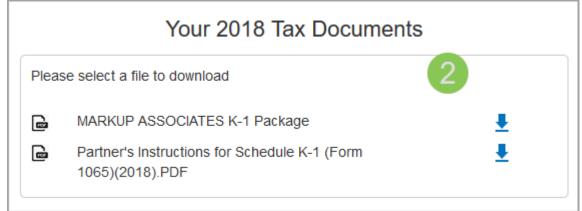

- 1 This page is an overview of you return and may contain an important message
- 2 Click "Let's Get Started" to continue

- Check boxes next to recipient's names and enter email addresses

  Click "Email Documents" to distribute K-1s to selected recipients
  - K-1 recipient instructions on following page
    - You can track when distribution and download has occurred
  - (3) Click "Cancel" to return to download section