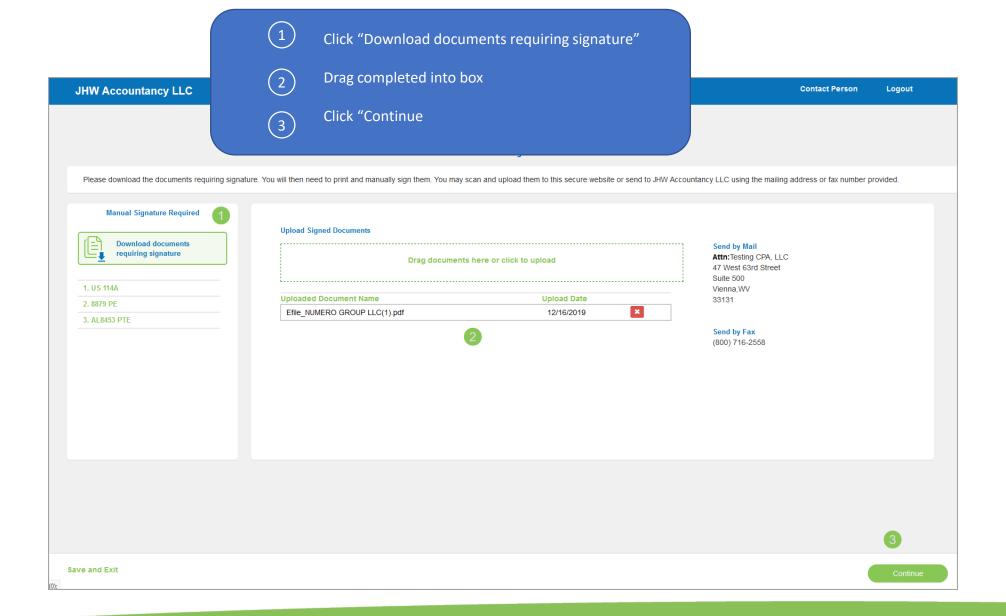

- 1 This page is an overview of you return and may contain an important message
- 2 Click "Let's Get Started" to continue

- Check boxes next to recipient's names and enter email addresses

  Click "Email Documents" to distribute K-1s to selected recipients
  - K-1 recipient instructions on following page
    - You can track when distribution and download has occurred
  - (3) Click "Cancel" to return to download section