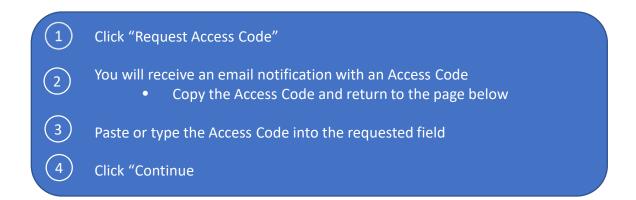

- K-1 recipient will receive email notification
  - Your name will appear in front of the email address "noreply@safesendreturns.com"
- 2 Click link to continue

- (1) View payment options
  - Download and print the voucher if paying by mail
- To submit an online payment, click "Pay Online"