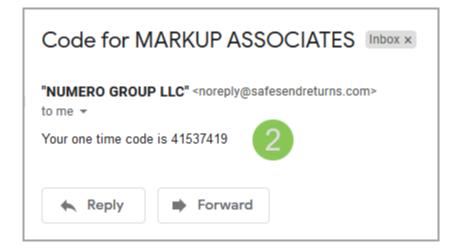

- K-1 recipient will receive email notification
  - Your name will appear in front of the email address "noreply@safesendreturns.com"
- 2 Click link to continue

- (1) View payment options
  - Download and print the voucher if paying by mail
- To submit an online payment, click "Pay Online"