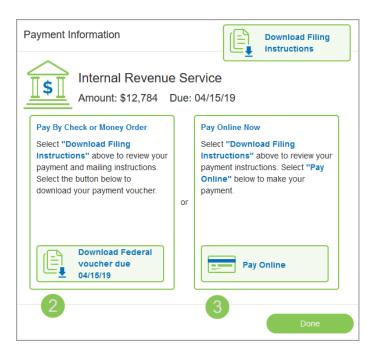

nts will be required to enter an Access Code which will be sent in a secondary email. How would you like to distribute **Select Partners** search partners your K-1s? Select All Partners Name K-1 Sent Downloaded ~ MARKUP ASSOCIATES 12/15/2019 06:00 PM 12/15/2019 06:00 PM shareholderemailaddress@gmail.com Resend BIO CHEMICALS Download & mail **~** PAUL M HANSON 12/15/2019 06:00 PM k1recipient@gmail.com Resend JNY PARTNERS TARAA B RODRICKS



- K-1 recipient will receive email notification
  - Your name will appear in front of the email address "noreply@safesendreturns.com"
- 2 Click link to continue























- (1) View payment options
  - Download and print the voucher if paying by mail
- To submit an online payment, click "Pay Online"

   Additional payment processing fees