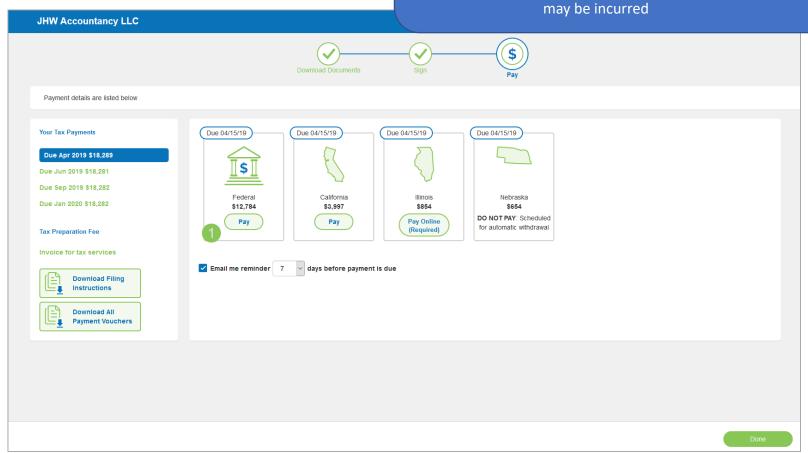

- K-1 recipient will receive email notification
  - Your name will appear in front of the email address "noreply@safesendreturns.com"
- 2 Click link to continue

- (1) View payment options
  - Download and print the voucher if paying by mail
- To submit an online payment, click "Pay Online"

   Additional payment processing fees