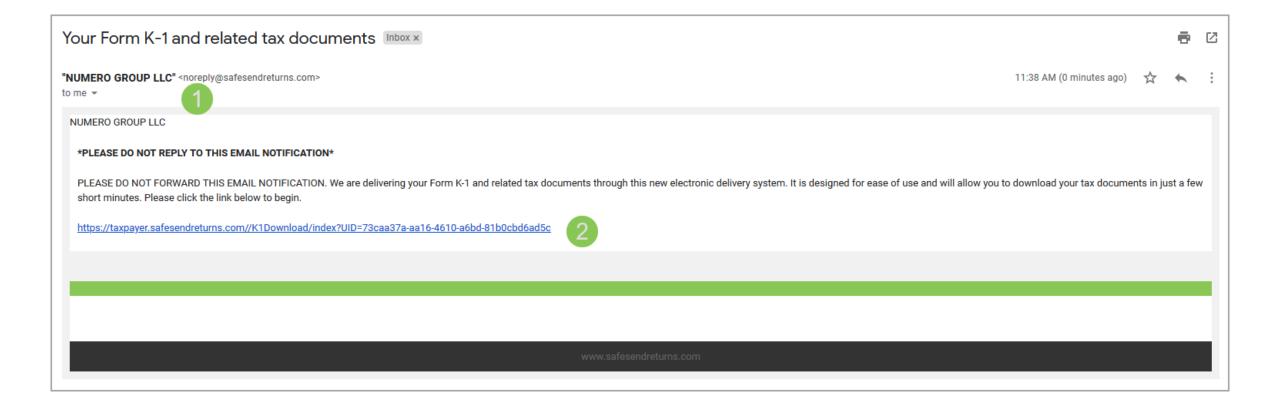

Quick Reference Guide: Taxpayer Experience - Entity

cpaperless.com

Your tax firm will send you a secure email like the one shown below

- 1) The  $\epsilon$ 
  - The email will come from <a href="mailto:noreply@safesendreturns.com">noreply@safesendreturns.com</a>
    - We recommend that you add this email address to your safe sender list to avoid these notifications going into spam
    - Your firm's name will appear in front of the email address
    - Your firm's logo may appear in the body of the email
    - Your name will appear in the subject line of the email
- 2 Click on the link in the email

- K-1 recipient will receive email notification
  - Your name will appear in front of the email address "noreply@safesendreturns.com"
- 2 Click link to continue

- (1) View payment options
  - Download and print the voucher if paying by mail
- To submit an online payment, click "Pay Online"